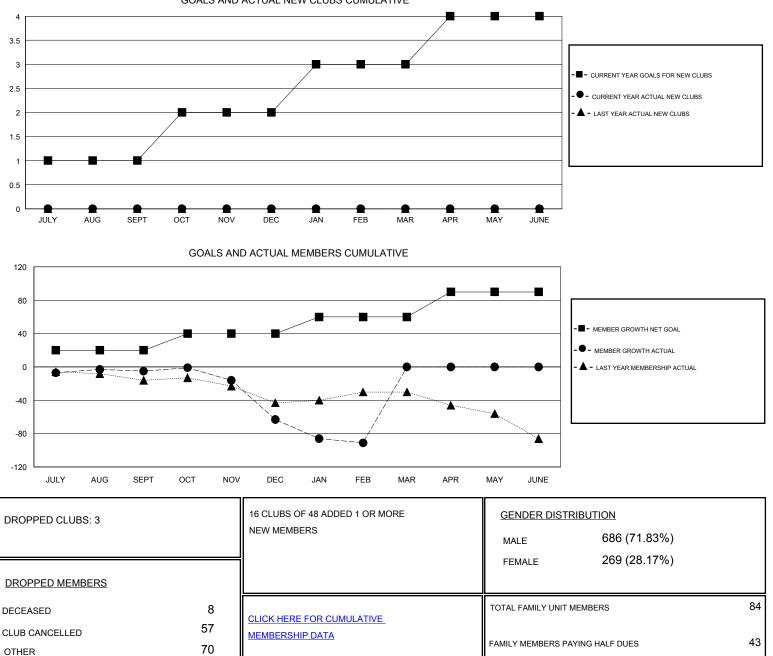

## District 30 S

Results as of: 2/29/2020

| GMT:                           | LOCATION MISSISSIPPI |   |   |                                  |    |    | GMT CA |
|--------------------------------|----------------------|---|---|----------------------------------|----|----|--------|
| Clubs<br>RESULTS FOR 2019-2020 |                      |   |   | Members<br>RESULTS FOR 2019-2020 |    |    |        |
|                                |                      |   |   |                                  |    |    |        |
| JULY/AUG/SEPT                  | 1                    | 0 | 0 | JULY/AUG/SEPT                    | 20 | 16 | 21     |
| DCT/NOV/DEC                    | 1                    | 0 | 3 | OCT/NOV/DEC                      | 20 | 26 | 73     |
| AN/FEB/MAR                     | 1                    | 0 | 0 | JAN/FEB/MAR                      | 20 | 13 | 41     |
| APR/MAY/JUNE                   | 1                    | 0 | 0 | APR/MAY/JUNE                     | 30 | 0  | 0      |